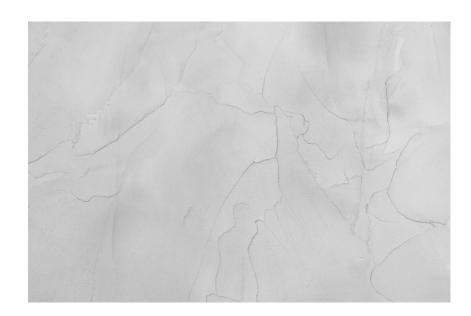

## Rock texture in Sydney Light and Tokyo Graphite colours

#### Special concrete effect

Sand texture in Tokyo Graphite colour

Winter texture in Sydney Light colour

Ocean texture in Chicago Grey colour

Desert texture in Tokyo Graphite colour

Snow texture in Sydney Light colour

Cloud texture in Chicago Grey colour

Autumn texture in Chicago Grey and Tokyo Graphite colours

Frost texture in Tokyo Graphite and Sydney Light colours